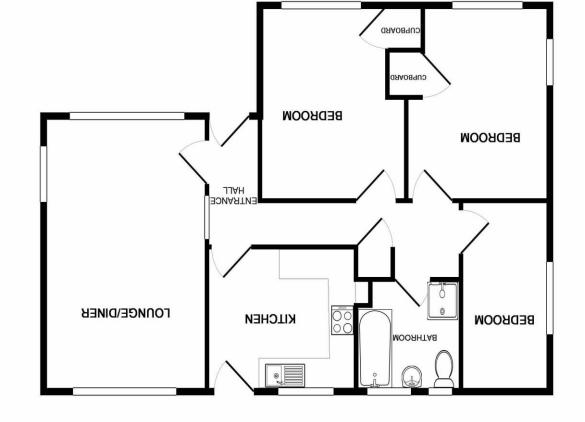

#### **Entrance Hall**

Doors to all rooms.

#### Lounge

11' 11'' x 18' 6'' (3.62m x 5.63m)

Double glazed bay window to the front, side and rear, radiator.

### Kitchen

#### 10' 11'' x 9' 6'' (3.33m x 2.89m)

Double glazed window to the rear, double glazed door to the rear, fitted with a range of base and wall units, work surfaces, sink unit with mixer tap over, tiled splashbacks, space for a cooker with extractor over, spaces for other appliances.

#### Bedroom 1

12' 11'' x 10' 6'' (3.94m x 3.21m) Double glazed windows to the front and side, radiator.

#### Bedroom 2

12' 10'' x 10' 6'' (3.92m x 3.21m)Double glazed window to the front, radiator.

### Bedroom 3

13' 0'' x 6' 4'' (3.95m x 1.93m)Double glazed window to the side, radiator.

#### Bathroom

Obscured double glazed windows, bath with mixer tap and shower attachment, shower cubicle, vanity wash basin, low level WC, tiled walls, heated towel radiator, tiled floor.