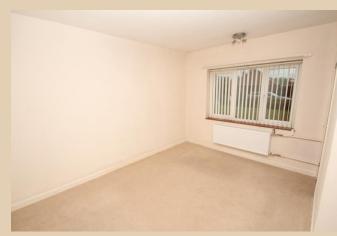

#### Bedroom 1

12' 11'' x 10' 6'' (3.94m x 3.21m) Double glazed windows to the front and side, radiator.

#### Bedroom 2

12' 10'' x 10' 6'' (3.92m x 3.21m)Double glazed window to the front, radiator.

### Bedroom 3

13' 0'' x 6' 4'' (3.95m x 1.93m)Double glazed window to the side, radiator.