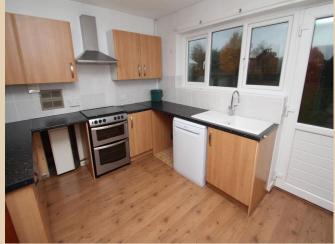

#### 10' 11'' x 9' 6'' (3.33m x 2.89m)

Double glazed window to the rear, double glazed door to the rear, fitted with a range of base and wall units, work surfaces, sink unit with mixer tap over, tiled splashbacks, space for a cooker with extractor over, spaces for other appliances.