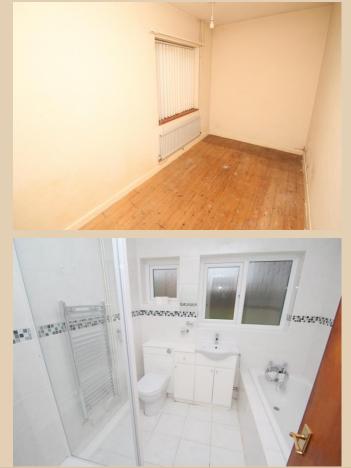

### Bedroom 3

13' 0'' x 6' 4'' (3.95m x 1.93m)Double glazed window to the side, radiator.

#### Bathroom

Obscured double glazed windows, bath with mixer tap and shower attachment, shower cubicle, vanity wash basin, low level WC, tiled walls, heated towel radiator, tiled floor.