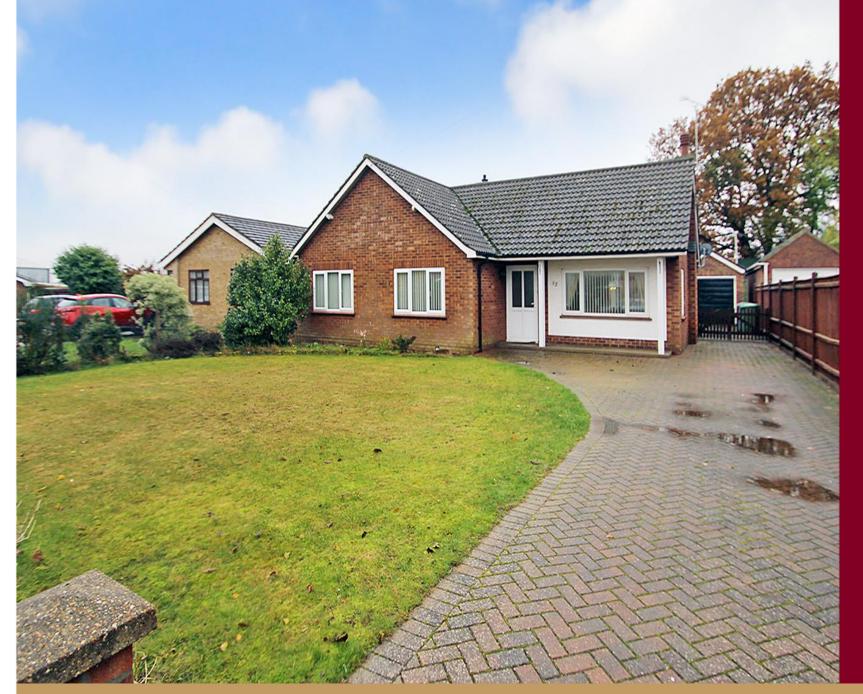

A three bedroom detached bungalow located in a cul-de-sac on a good size plot in the much requested suburb of Hellesdon. The accommodation is arranged to provide entrance hall, lounge, kitchen, three bedrooms and a bathroom. The property benefits from having gas central heating and double glazing.

# City Centre Office

NBI 3EI Norwich, Norfolk 2-4 Ber Street

homes@pymmand.co.uk Tel: 01603 305805

Externally there is ample off road parking, detached double garage and front and rear gardens. An early viewing is highly recommended.

#### Outside

To the front there is a brickweave driveway providing ample off road parking with a lawned area and pathway to the front door. double gates to the brick built detached garage with up and over door. The rear garden is enclosed and laid to lawn with a range of plants, trees and shrubs, patio area, greenhouse and vegetable garden.