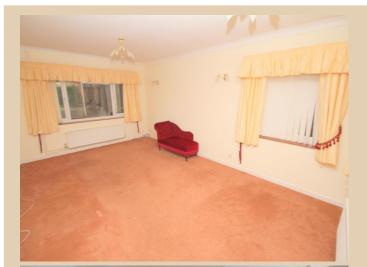

#### Lounge

11' 11'' x 18' 6'' (3.62m x 5.63m)

Double glazed bay window to the front, side and rear, radiator.