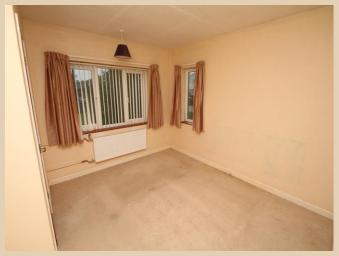

#### Bedroom 1

12' 11'' x 10' 6'' (3.94m x 3.21m) Double glazed windows to the front and side, radiator.

#### Bedroom 2

12' 10'' x 10' 6'' (3.92m x 3.21m)Double glazed window to the front, radiator.

### Bedroom 3

13' 0'' x 6' 4'' (3.95m x 1.93m)Double glazed window to the side, radiator.