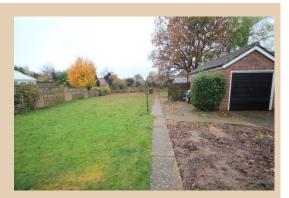

#### Outside

To the front there is a brickweave driveway providing ample off road parking with a lawned area and pathway to the front door. double gates to the brick built detached garage with up and over door. The rear garden is enclosed and laid to lawn with a range of plants, trees and shrubs, patio area, greenhouse and vegetable garden.