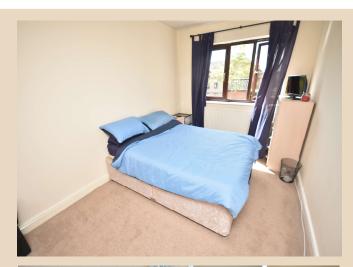

### Bedroom

*13'5" (4.09m) x 8'6" (2.59m)* Double glazed window to the rear, radiator.