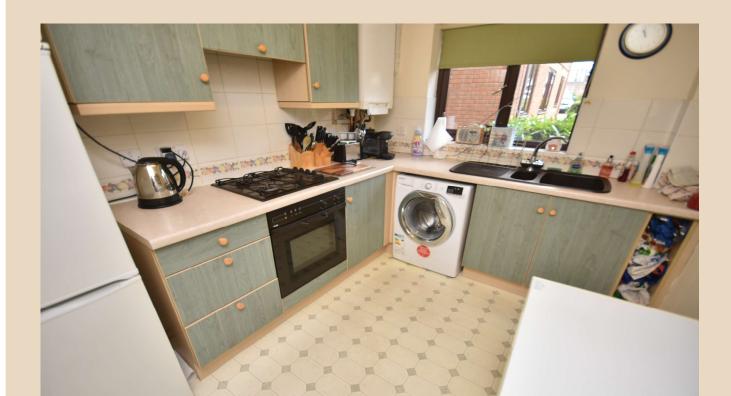

#### **Kitchen** 9'5" (2.87m) x 7'8" (2.34m)

Double glazed window to the front, fitted with a range of base and wall units, work surfaces, sink unit, integrated electric oven and gas hob with extractor over, space for a fridge/freezer and washing machine, radiator, vinyl flooring.