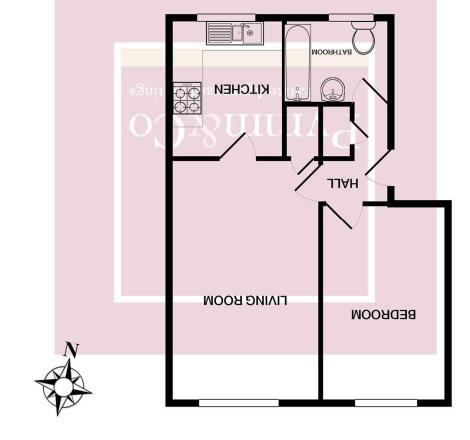

TOTAL APPROX. FLOOR AREA 445 SQ.FT. (41.3 SQ.M.)

as to their operability or efficiency can be given Made with Metropix ©2020 omission, or mis-statement. This plan is for illustrative purposes only and should be used as such by any prospective purchaser. The services, systems and appliances shown have not been tested and no guarantee of doors, windows, rooms and any other items are approximate and no responsibility is taken for any error, Whilst every attempt has been made to ensure the accuracy of the floor plan contained here, measurements

## Entrance Hall

6'3" (1.91m) x 4'7" (1.4m)

Doors to bedroom, bathroom and lounge, storage cupboard, radiator.

### Bedroom

*13'5" (4.09m) x 8'6" (2.59m)* Double glazed window to the rear, radiator.

## Bathroom

7'2" (2.18m) x 5'8" (1.73m)

Double glazed window to the front, panelled bath with shower over, wash basin, low level WC, radiator, extractor fan, vinyl flooring.

#### Lounge 16'6" (5.03m) x 10'3" (3.12m)

Double glazed window to the rear, door to the kitchen, door to the airing cupboard, radiator.

#### **Kitchen** 9'5" (2.87m) x 7'8" (2.34m)

Double glazed window to the front, fitted with a range of base and wall units, work surfaces, sink unit, integrated electric oven and gas hob with extractor over, space for a fridge/freezer and washing machine, radiator, vinyl flooring.