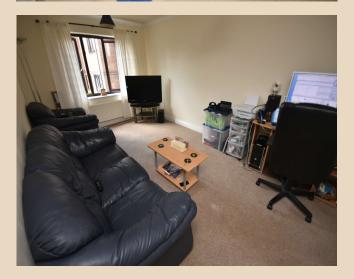

#### Lounge 16'6" (5.03m) x 10'3" (3.12m)

Double glazed window to the rear, door to the kitchen, door to the airing cupboard, radiator.