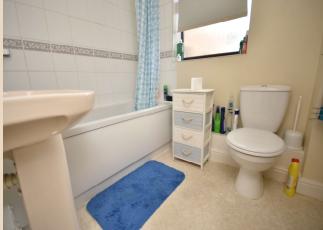

## Bathroom

7'2" (2.18m) x 5'8" (1.73m)

Double glazed window to the front, panelled bath with shower over, wash basin, low level WC, radiator, extractor fan, vinyl flooring.